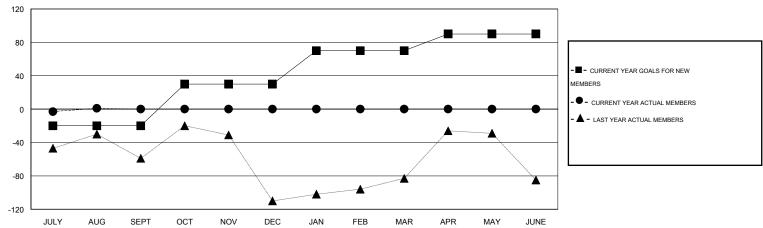

## GOALS AND ACTUAL MEMBERS CUMULATIVE

| DROPPED CLUBS: 0  DROPPED MEMBERS |              | 17 CLUBS OF 101 ADDED 1 OR MORE NEW MEMBERS | GENDER DISTRIBU<br>MALE<br>FEMALE     | TION<br>3,128 (94.93%)<br>167 (5.07%) |            |
|-----------------------------------|--------------|---------------------------------------------|---------------------------------------|---------------------------------------|------------|
| DECEASED CLUB CANCELLED OTHER     | 4<br>0<br>30 | CLICK HERE FOR HEALTH ASSESSMENT DATA       | FAMILY UNIT MEMBERS HEAD OF HOUSEHOLD |                                       | 336<br>162 |
| TOTAL                             | 34           |                                             | NON-HEAD OF HOUSEHOLD                 | )                                     | 174        |

## LOCATION INDIA

GMT CA 6

|               |                  | Clubs               |                            |                             | Members               |                    |                            |                              |                             |
|---------------|------------------|---------------------|----------------------------|-----------------------------|-----------------------|--------------------|----------------------------|------------------------------|-----------------------------|
|               | RESUI            | LTS FOR 2014-2015   |                            |                             | RESULTS FOR 2014-2015 |                    |                            |                              |                             |
| QUARTER       | NEW CLUB<br>GOAL | ACTUAL NEW<br>CLUBS | ACTUAL<br>DROPPED<br>CLUBS | ACTUAL NET<br>GAIN/<br>LOSS | QUARTER               | NEW MEMBER<br>GOAL | ACTUAL TOTAL MEMBERS ADDED | ACTUAL<br>DROPPED<br>MEMBERS | ACTUAL NET<br>GAIN/<br>LOSS |
| JULY/AUG/SEPT | 0                | 0                   | 0                          | 0                           | JULY/AUG/SEPT         | -20                | 35                         | 34                           | 1                           |
| OCT/NOV/DEC   | 1                | 0                   | 0                          | 0                           | OCT/NOV/DEC           | 50                 | 0                          | 0                            | 0                           |
| JAN/FEB/MAR   | 1                | 0                   | 0                          | 0                           | JAN/FEB/MAR           | 40                 | 0                          | 0                            | 0                           |
| APR/MAY/JUNE  | 0                | 0                   | 0                          | 0                           | APR/MAY/JUNE          | 20                 | 0                          | 0                            | 0                           |