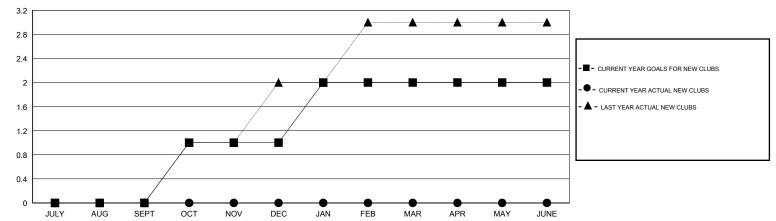

## GOALS AND ACTUAL NEW CLUBS CUMULATIVE

## LOCATION INDIA

GMT CA 6

|               |                  | Clubs               |                            |                             | Members               |                    |                            |                              |                             |
|---------------|------------------|---------------------|----------------------------|-----------------------------|-----------------------|--------------------|----------------------------|------------------------------|-----------------------------|
|               | RESUI            | LTS FOR 2014-2015   |                            |                             | RESULTS FOR 2014-2015 |                    |                            |                              |                             |
| QUARTER       | NEW CLUB<br>GOAL | ACTUAL NEW<br>CLUBS | ACTUAL<br>DROPPED<br>CLUBS | ACTUAL NET<br>GAIN/<br>LOSS | QUARTER               | NEW MEMBER<br>GOAL | ACTUAL TOTAL MEMBERS ADDED | ACTUAL<br>DROPPED<br>MEMBERS | ACTUAL NET<br>GAIN/<br>LOSS |
| JULY/AUG/SEPT | 0                | 0                   | 0                          | 0                           | JULY/AUG/SEPT         | -20                | 35                         | 34                           | 1                           |
| OCT/NOV/DEC   | 1                | 0                   | 0                          | 0                           | OCT/NOV/DEC           | 50                 | 0                          | 0                            | 0                           |
| JAN/FEB/MAR   | 1                | 0                   | 0                          | 0                           | JAN/FEB/MAR           | 40                 | 0                          | 0                            | 0                           |
| APR/MAY/JUNE  | 0                | 0                   | 0                          | 0                           | APR/MAY/JUNE          | 20                 | 0                          | 0                            | 0                           |